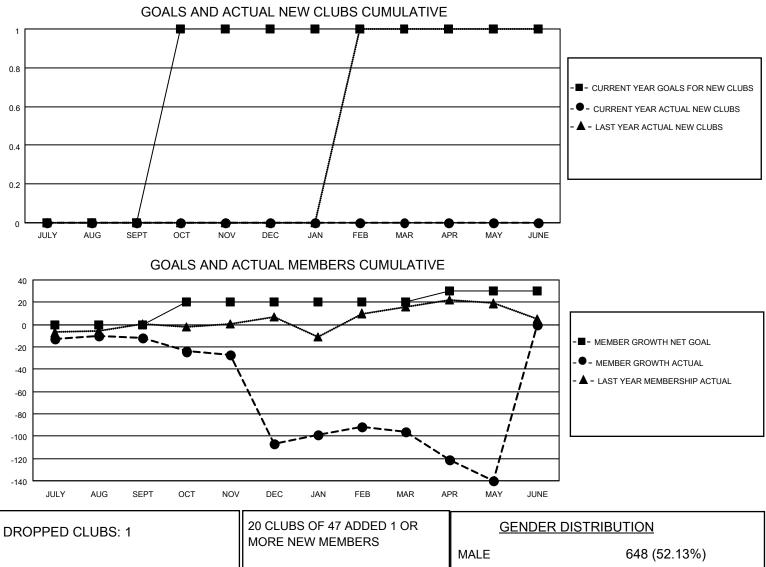

## LOCATION THAILAND

District 310 C

Results as of: 5/31/2022

| Clubs                 |               |           |               | Members               |                           |                         |                                                    |
|-----------------------|---------------|-----------|---------------|-----------------------|---------------------------|-------------------------|----------------------------------------------------|
| RESULTS FOR 2021-2022 |               |           |               | RESULTS FOR 2021-2022 |                           |                         |                                                    |
| QUARTER               | NEW CLUB GOAL | NEW CLUBS | DROPPED CLUBS | QUARTER               | MEMBER GROWTH NET<br>GOAL | MEMBER GROWTH<br>ACTUAL | DROPPED<br>MEMBERS ACTUAL<br>(including transfers) |
| JULY/AUG/SEPT         | 0             | 0         | 0             | JULY/AUG/SEF          | о т                       | 20                      | 28                                                 |
| OCT/NOV/DEC           | 1             | 0         | 1             | OCT/NOV/DEC           | 20                        | 16                      | 108                                                |
| JAN/FEB/MAR           | 0             | 0         | 0             | JAN/FEB/MAR           | 0                         | 22                      | 10                                                 |
| APR/MAY/JUNE          | 0             | 0         | 0             | APR/MAY/JUN           | E 10                      | 7                       | 50                                                 |

| DROFFED GLOBS. 1        |           | MORE NEW MEMBERS                             | MALE<br>FEMALE                     | 648 (52.13%)<br>595 (47.87%) |
|-------------------------|-----------|----------------------------------------------|------------------------------------|------------------------------|
| DROPPED MEMBERS         |           |                                              | NON BINARY<br>PREFER NOT TO ANSWER | 0 (0.00%)<br>0 (0.00%)       |
| DECEASED                | 11        |                                              |                                    | 0 (0.0070)                   |
| CLUB CANCELLED<br>OTHER | 25<br>160 | CLICK HERE FOR CUMULATIVE<br>MEMBERSHIP DATA | TOTAL FAMILY UNIT MEMBERS          | 6 82                         |
| TOTAL                   | 196       |                                              | FAMILY MEMBERS PAYING HA           | LF DUES 43                   |
|                         |           |                                              |                                    |                              |